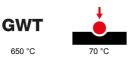

| Description                    | Two-way switch 1P - 16AX | Voltage                  | 250 V ac                     |
|--------------------------------|--------------------------|--------------------------|------------------------------|
| Colour                         | Grey RAL 7035            | Door type                | With membrane                |
| Door colour                    | Transparent              | No. knockout holes Ø23   | 3 on sides / 1 on the bottom |
| N. holes Ø 23 with cable gland | 1                        | Type of knockout holes   | Removable with tool          |
| IP degree                      | IP55                     | Insulation class         | II                           |
| Lid screws                     | Stainless steel          | Torque screws tightening | 0.8 Newton/meter             |
| Outer dim. LxHxD (mm)          | 66x82x65                 | Glow Wire Test           | 650 °C                       |
| Thermo-pressure with ball      | 70 °C                    | Standard                 | EN 60669-1                   |
| Installation temperature       | -25 +60 °C               | Electrocod               | 0130                         |