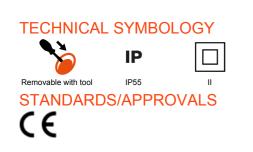

| Description                    | Two-way switch 1P - 16AX | Voltage                  | 250 V ac                     |
|--------------------------------|--------------------------|--------------------------|------------------------------|
| Colour                         | Grey RAL 7035            | Door type                | With membrane                |
| Door colour                    | Transparent              | No. knockout holes Ø23   | 3 on sides / 1 on the bottom |
| N. holes Ø 23 with cable gland | 1                        | Type of knockout holes   | Removable with tool          |
| IP degree                      | IP55                     | Insulation class         | II                           |
| Lid screws                     | Stainless steel          | Torque screws tightening | 0.8 Newton/meter             |
| Outer dim. LxHxD (mm)          | 66x82x65                 | Glow Wire Test           | 650 °C                       |
| Thermo-pressure with ball      | 70 °C                    | Standard                 | EN 60669-1                   |
| Installation temperature       | -25 +60 °C               | Electrocod               | 0130                         |