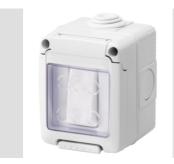

## Product Data Sheet GW27833

27 COMBI Range

A complete, versatile system of modular containers, perfectly integrable in the SYSTEM domestic range and able to meet the high protection installation requirements of the residential, commercial and industrial sectors. The 27 COMBI range is available both in the IP40 version and in watertight versions with IP55, IP65 and IP66 degree of protection, recommended for all outdoor applications which are subjected to extreme atmospheric conditions.

| Description                    | Two-way switch 1P - 16AX | Voltage                  | 250 V ac                     |
|--------------------------------|--------------------------|--------------------------|------------------------------|
| Colour                         | Grey RAL 7035            | Door type                | With membrane                |
| Door colour                    | Transparent              | No. knockout holes Ø23   | 3 on sides / 1 on the bottom |
| N. holes Ø 23 with cable gland | 1                        | Type of knockout holes   | Removable with tool          |
| IP degree                      | IP55                     | Insulation class         | II                           |
| Lid screws                     | Stainless steel          | Torque screws tightening | 0.8 Newton/meter             |
| Outer dim. LxHxD (mm)          | 66x82x65                 | Glow Wire Test           | 650 °C                       |
| Thermo-pressure with ball      | 70 °C                    | Standard                 | EN 60669-1                   |
| Installation temperature       | -25 +60 °C               | Electrocod               | 0130                         |